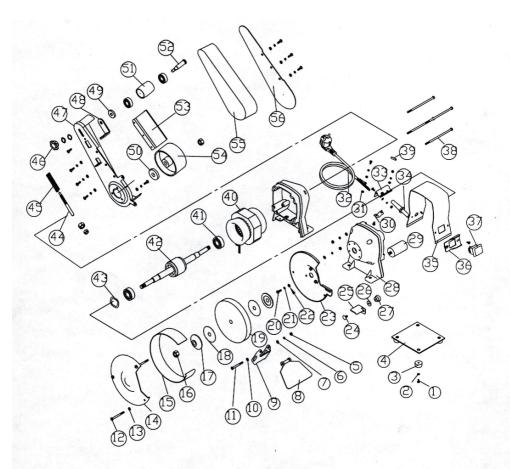

Exploded drawing of Bench Grinder RD-BG05

- 1. Screw 2. Washer 3. Rubber Feet 4. Base Plate 5. Nut 6. Spring 7. Washer 8. Eyeshield 9. Eyeshield Bracket 23. Inner Guard 10. Washer 11. Bolt 12. Bolt 13. Washer
- 14. Outer Guard
- 15.Ring Guard 16.Nut 17.Flange 18.Washer 19.Grinding Wheel 20.Screw 21.Spring Washer 22.Washer 24.Square Neck Screw 25.Tool Rest 26.Tooth Washer 27.Knot 28.Motor Cover

29.Capacitor 30.Cord Clamp 31.Washer 32.Cord& Plug 33.Clamp Bracket 34.Cord Sleeve 35.Motor Middle Cover 49.Washer **36.Switch Plate** 37.Switch 38.Bolt 39.Pin 40.Stator 41.Bearing 42.Rotor

43.Undee Spring 44.Spring Shaft 45.Spring 46.Knob 47.Inner Guard 48. Wheel Bracket 50.Big Washer 51.Small Wheel 52.Wheel Shaft 53.Splint 54.Big Wheel 55.Grinding Belt 56.Outer Guard